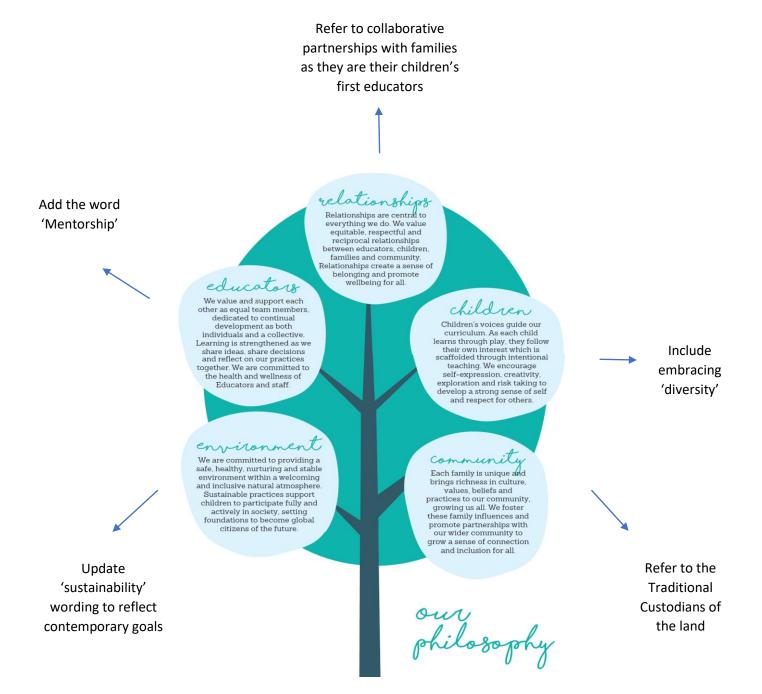

### Partnerships with families and communities:

We can't thank Meg enough for all the hard work that went into planning and actioning Harmony Week celebrations this year. Her passion for diversity and culture has enriched children's learning and highlighted Yarrunga's ongoing commitment to building collaborative relationships. Learning experiences included tasting a range of delicious foods from different countries (which families so generously donated their time to create), music, movement, clothing and environments. If you haven't done so, please hop onto our webpage and view the video that Nat created which captures the essence of our celebrations!

### Wow! What a month we have had!

We have had a few new children start and we have been busy settling them in and getting to know their beautiful personalities.

Harmony week was a huge success with the children being able to try different foods from all around the world. This food was cooked and prepared with some of our very generous families who came in to share their culture with us. Jay also shared her South Korean culture with us coming in dressed in clothing representing her culture, she also spent time in the kitchen cooking lunch as well as afternoon tea for the children and staff to try. The children enjoyed colouring in and creating with the colour orange and participating in music times with the other children in the preschool room.